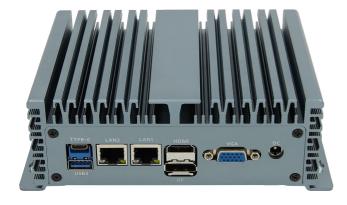

## **Specification**

| CPU         | Intel® Core™ i3-1005G1 Processor 4M Cache, up to 3.40 GHz                                                       |
|-------------|-----------------------------------------------------------------------------------------------------------------|
| Memory      | DDR4, 4G standard, up to 16G supported                                                                          |
| Network     | WiFi or wired connection                                                                                        |
| сом         | 2 x DB9, COM2 optional RS232/RS485 mode                                                                         |
| 1/0         | Front I/O: AUDIO*1, COM*2, USB3.0*4, PWR_SW*1; Rear I/O: HD video port*1, DC-IN*1, RJ45 LAN*2, USB2.0+TYPE-C*1; |
| Environment | Operating temperature and humidit: -10~60 $^{\circ}$ , 5%~95%RH,non-condensing                                  |
|             | Storage temperature and humidit:-20~85 $^{\circ}$ , 5%~95%RH,non-condensing                                     |
| Dimension   | 156mm x 127.5mm x 52.5mm ( L x W x H )                                                                          |
| Reliability | ESD GB/T17618 Class A /EMC GB/T17618 Related Standards                                                          |

Fanless design with a wide range of interfaces and extensive ports with protective casing

<sup>\*</sup> The parameters mentioned above are subject to change without prior notice.