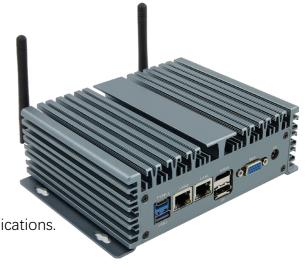

## Fanless Industrial Embedded PC

PS-6100 (i3-1005g1)

## **Features**

- ① Intel® Alder Lake N-Series CPU
- ⊕ Memory slot Support DDR4 3200 up to 16GB
- ⊕ 2 x COM ports
- support for watchdog, disk less boot, network wake-up, power on, timer power on
- All aluminum alloy, fanless design, support desktop, wall-mounted, DIN-rail mounting

Fanless design with a wide range of interfaces and extensive ports with protective casing

<sup>\*</sup> The parameters mentioned above are subject to change without prior notice.