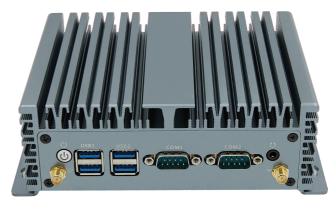

## **Specification**

| CPU         | Intel® Core™ i3-1005G1 Processor 4M Cache, up to 3.40 GHz                                                       |
|-------------|-----------------------------------------------------------------------------------------------------------------|
| Memory      | DDR4, 4G standard, up to 16G supported                                                                          |
| Network     | WiFi or wired connection                                                                                        |
| сом         | 2 x DB9, COM2 optional RS232/RS485 mode                                                                         |
| 1/0         | Front I/O: AUDIO*1, COM*2, USB3.0*4, PWR_SW*1; Rear I/O: HD video port*1, DC-IN*1, RJ45 LAN*2, USB2.0+TYPE-C*1; |
| Environment | Operating temperature and humidit: -10~60 $^{\circ}$ , 5%~95%RH,non-condensing                                  |
|             | Storage temperature and humidit:-20~85 $^{\circ}$ , 5%~95%RH,non-condensing                                     |
| Dimension   | 156mm x 127.5mm x 52.5mm ( L x W x H )                                                                          |
| Reliability | ESD GB/T17618 Class A /EMC GB/T17618 Related Standards                                                          |

Fanless design with a wide range of interfaces and extensive ports with protective casing

<sup>\*</sup> The parameters mentioned above are subject to change without prior notice.